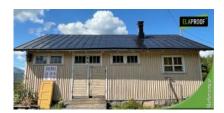

# Tin roof 340 m<sup>2</sup> | Porvoo

## Arbejdserklæring

The tin roofs of the station and warehouse building of the old railway station in Hinthaara, Porvoo were coated twice with ElaProof S according to the manufacturer's work instructions. Before the coating work, the penetrations and seams of the object were sealed with ElaProof H and ElaProof Base Fabric.

## Vareoplysninger

**Kunde:** Private house **Mål:** Roof coating

Adresse: Porvoo, Finland

Materiale: Tin roof
Entreprenør: Juholta Oy

Tid og sted: 07/2021 | Hinthaara