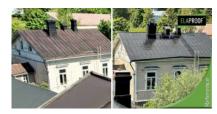

## Arbejdserklæring

The tin roofs of the station and warehouse building of the old railway station in Hinthaara, Porvoo were coated twice with ElaProof S according to the manufacturer's work instructions. Before the coating work, the penetrations and seams of the object were sealed with ElaProof H and ElaProof Base Fabric.

## Vareoplysninger

**Kunde:** Private house **Mål:** Roof coating

Adresse: Porvoo, Finland

Materiale: Tin roof
Entreprenør: Juholta Oy

Tid og sted: 07/2021 | Hinthaara