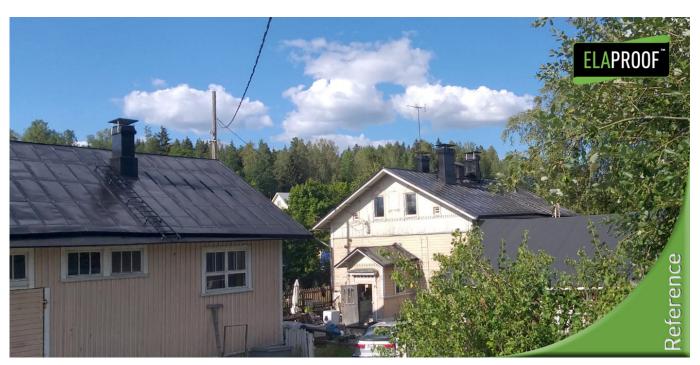

# Tin roof 340 m<sup>2</sup> | Porvoo

## Arbejdserklæring

The tin roofs of the station and warehouse building of the old railway station in Hinthaara, Porvoo were coated twice with ElaProof S according to the manufacturer's work instructions. Before the coating work, the penetrations and seams of the object were sealed with ElaProof H and ElaProof Base Fabric.

## Vareoplysninger

**Kunde:** Private house **Mål:** Roof coating

Adresse: Porvoo, Finland

Materiale: Tin roof
Entreprenør: Juholta Oy

Tid og sted: 07/2021 | Hinthaara