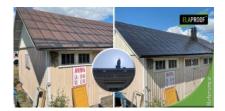

## Arbejdserklæring

The tin roofs of the station and warehouse building of the old railway station in Hinthaara, Porvoo were coated twice with ElaProof S according to the manufacturer's work instructions. Before the coating work, the penetrations and seams of the object were sealed with ElaProof H and ElaProof Base Fabric.

## Vareoplysninger

**Kunde:** Private house **Mål:** Roof coating

Adresse: Porvoo, Finland

Materiale: Tin roof
Entreprenør: Juholta Oy

Tid og sted: 07/2021 | Hinthaara